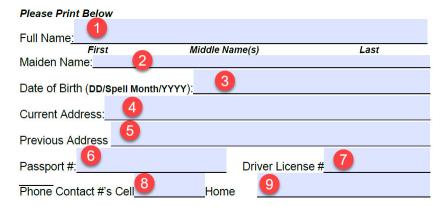

- 1. Print your full name **EXACTLY** as it appears on the passport page. You must in include your first, middle, and last names if they all appear on the passport. The form will be rejected if your full name does not exactly match the name on the passport.
- 2. List your maiden name. If you do not have a maiden name, list "N/A".
- 3. List your date of birth in the format of Day-Month-Year. The month must be spelled out. Example: 12 January 1980.
- 4. List your complete current address (house number, street, city, state/province, and postcode).
- 5. List your previous address (house number, street, city, state/province, and postcode). If you do not have a previous address, list "none". If your current address is not a Bermuda address, then list your most recent Bermuda address here.
- $\rightarrow$  Either your current or previous address must be a Bermuda address.

- 6. List your Passport Number.
- 7. List your Driver's License Number. If you do not have a Driver's License, list "N/A".
- 8. List your cell phone number. If you do not have a cell number, list "N/A".
- 9. List your home phone number. If you do not have a home phone number, list "N/A"
  - √ the box marked "I authorize" and handwrite the name Milika Seymour